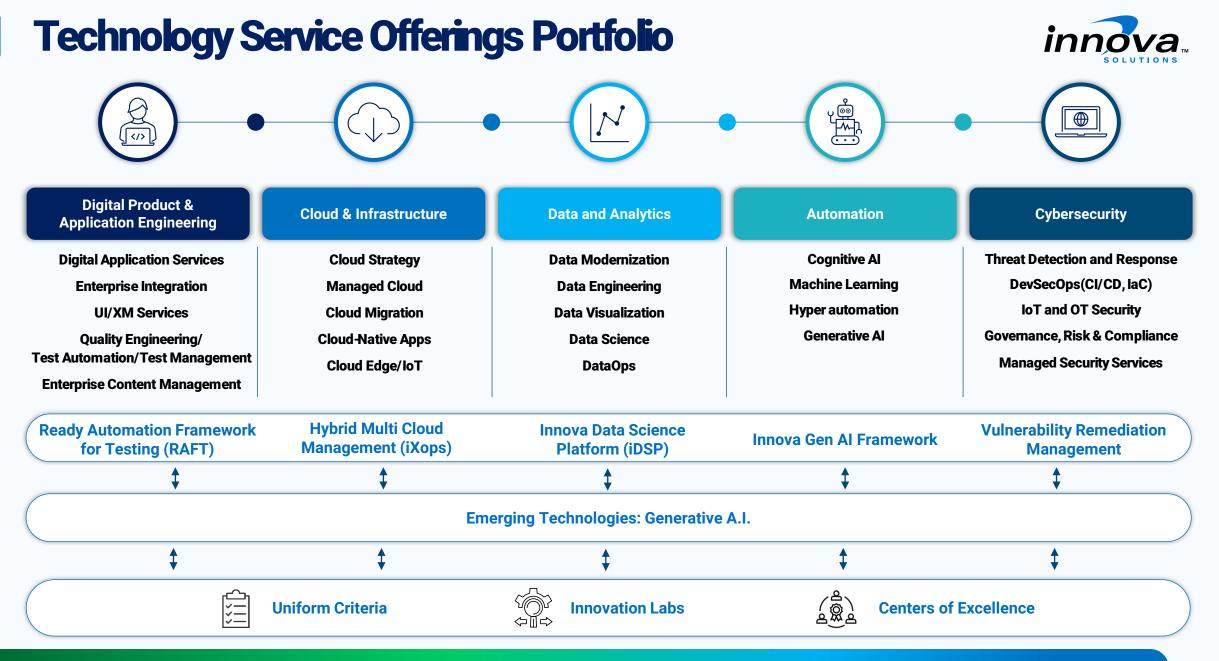

#### Technology Services

- Digital Product Engineering
- Cloud Services
- Data and Analytics
- Intelligent Automation
- Cybersecurity
- Talent Solutions
- Managed Services
- BPO

www.innovasolutions.com