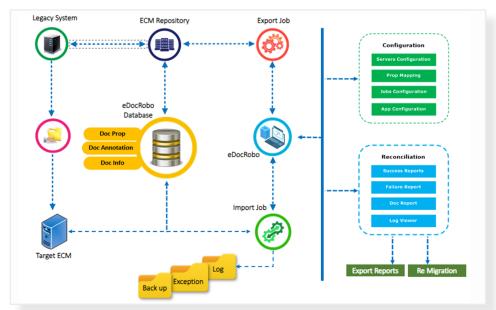

#### eDocRobo Architecture

The distinct capabilities of eDocRobo that ensure seamless completion of your migration journey and help you overcome challenges to ensure quality outcomes include:

- Ad-Hoc Migration
- Migration Dashboard and On-Demand Reports
- Index Mapping & Meta-data Conversions
- Document Classification, Annotation & Content Conversions
- Re-Migration and Delta Migration
- MD5 Checksum for document integrity
- Quick Transformation with No Impact on Business as Usual (BAU)
- Conversion of Various Legacy Systems