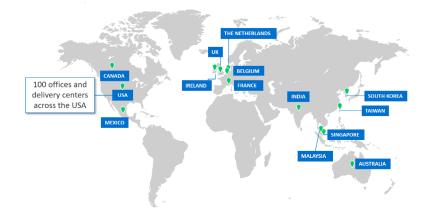

## Our Global Footprint and Delivery Capabilities

25 Years in IT Service \$3 B
In Revenue

**50,000** Professionals

**1,100** Clients

www.innovasolutions.com

About Innova Solutions

Founded in 1998 and headquartered in Atlanta, Georgia, Innova Solutions employs approximately 50,000 professionals worldwide and reports an annual revenue approaching \$3 Billion. Through our global delivery centers across North America, Asia, and Europe, we deliver strategic technology and business transformation solutions to our clients, enabling them to operate as leaders within their fields.