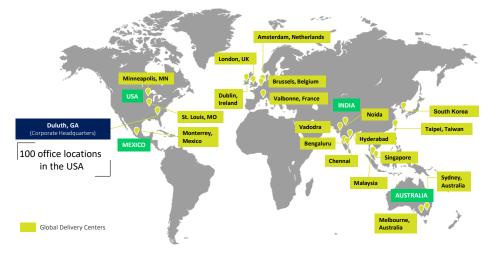

#### 25 years of Delivering **Technology Services Talent Solutions** Workforce solutions

100+ offices across the United States and Global delivery capabilities from high-tech innovation centers in the US, UK, Europe, Mexico, India and Taiwan

## Our Global Footprint and **Delivery Capabilities**

#### About Innova Solutions

Founded in 1998 and headquartered in Atlanta, Georgia, Innova Solutions employs approximately 50,000 professionals worldwide and reports an annual revenue approaching \$3 Billion. Through our global delivery centers across North America, Asia, and Europe, we deliver strategic technology and business transformation solutions to our clients, enabling them to operate as leaders within their fields