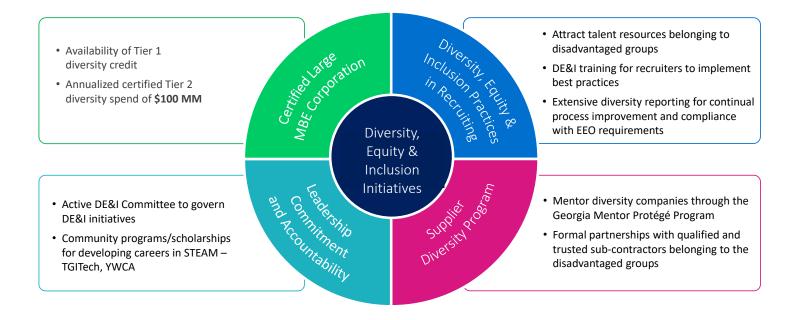

## Diversity, Equity & Inclusion (DE&I)

#### We are the largest diversityowned technology services company in the US

Certified Minority Business Enterprise (MBE)

| Our Supplier Diversity Program |                                                                                  |
|--------------------------------|----------------------------------------------------------------------------------|
| 2019                           | Program launched                                                                 |
| \$100M+                        | Annual spend on Tier<br>2 diverse suppliers                                      |
| \$74M+                         | Annual spend on<br>minority-owned<br>businesses and<br>women-owned<br>businesses |
|                                |                                                                                  |