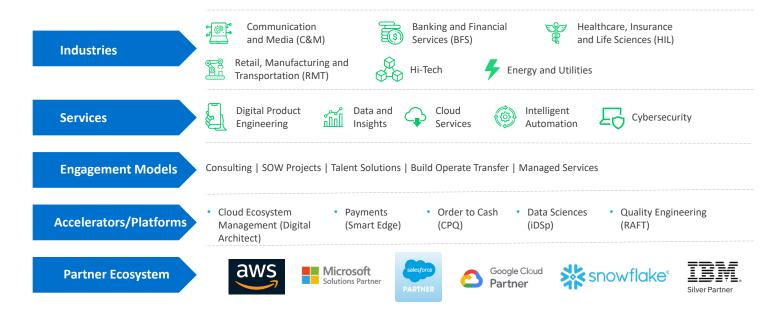

ority Business Enterprise (MBE)

| Our Supplier Diversity Program |                                                                                  |
|--------------------------------|----------------------------------------------------------------------------------|
| 2019                           | Program launched                                                                 |
| \$100M+                        | Annual spend on Tier<br>2 diverse suppliers                                      |
| \$74M+                         | Annual spend on<br>minority-owned<br>businesses and<br>women-owned<br>businesses |
|                                |                                                                                  |



## **Empowering Businesses With Precise Capabilities**



### Our Journey to Becoming a Global Service Provider

Headquartered in Atlanta 50,000+ employees and consultants 1100+ clients Revenue: \$3 B

#### 25 years of Delivering **Technology Services Talent Solutions** Workforce solutions

100+ offices across the United States and Global delivery capabilities from high-tech innovation centers in the US, UK, Europe, Mexico, India and Taiwan



AMER - ~80% Europe – ~15% APAC - ~5%

## Our Global Footprint and **Delivery Capabilities**







#### www.innovasolutions.com

#### About Innova Solutions

Founded in 1998 and headquartered in Atlanta, Georgia, Innova Solutions employs approximately 50,000 professionals worldwide and reports an annual revenue approaching \$3 Billion. Through our global delivery centers across North America, Asia, and Eu