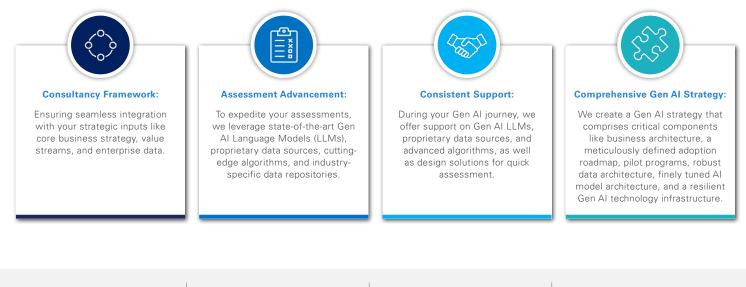

#### Pillars that Support the Edifice of Innova Solutions' Generative AI Ecosystem

At Innova Solutions, we recognize that Gen AI is an unchartered territory where you intend to venture. Therefore, we collaborate closely with you throughout your Gen Al journey. Our Gen Al ecosystem is based on three pillars:

Training: Leveraging a committed team of experts, we have successfully trained many personnel, empowering them with the essential Gen AI skills and knowledge.

**Solutions:** Our robust partnerships with clients and industry leaders ensure we co-create industry-changing solutions.

Partnerships: Strategic collaborations with industry frontrunners like Azure, AWS, and GCP help us utilize the best cloud technologies and deliver scalable, secure solutions to accelerate digital transformation cutting across industries.