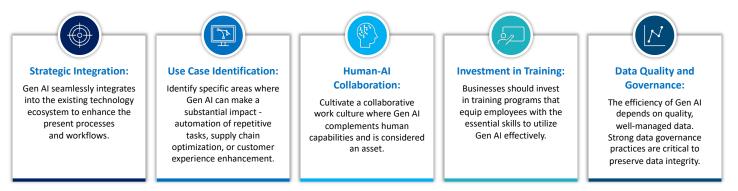

Businesses can optimize the operational benefits of Gen AI by taking the following steps:

aws

PARTNER