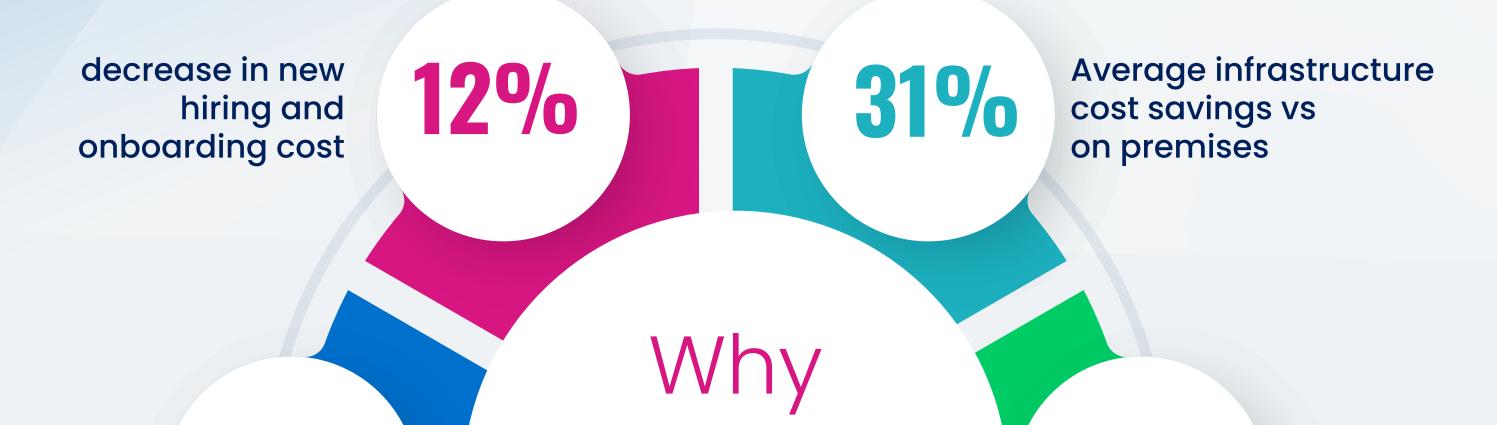

# Nodernize Bisk Aws







## Improved Security with AWS

Reduce yearly security events by

43%



decrease in the meantime to resolution (MTTR)

# Improved Availability with AWS

**69%** 

55%

reduction in the meantime

to detection (MTTD)

reduction in unplanned application downtime

#### **29%** reduction in planned

application downtime Decreasing application latency by **38%**  **34%** Reduced missed SLAs by

### AWS Edge



Enterprise scale and capability

| 2 |
|---|
|   |

Cost savings and improved staff productivity



Customer support and online documentation

## Innova Solutions Edge



Extensive Microsoft & Mainframe expertise



**Migration Factory Framework** 



**Global Delivery Capabilities** 



Cloud FinOps Services

#### **Contact Us**

info@innovasolutions.com

www.innovasolutions.com/mod