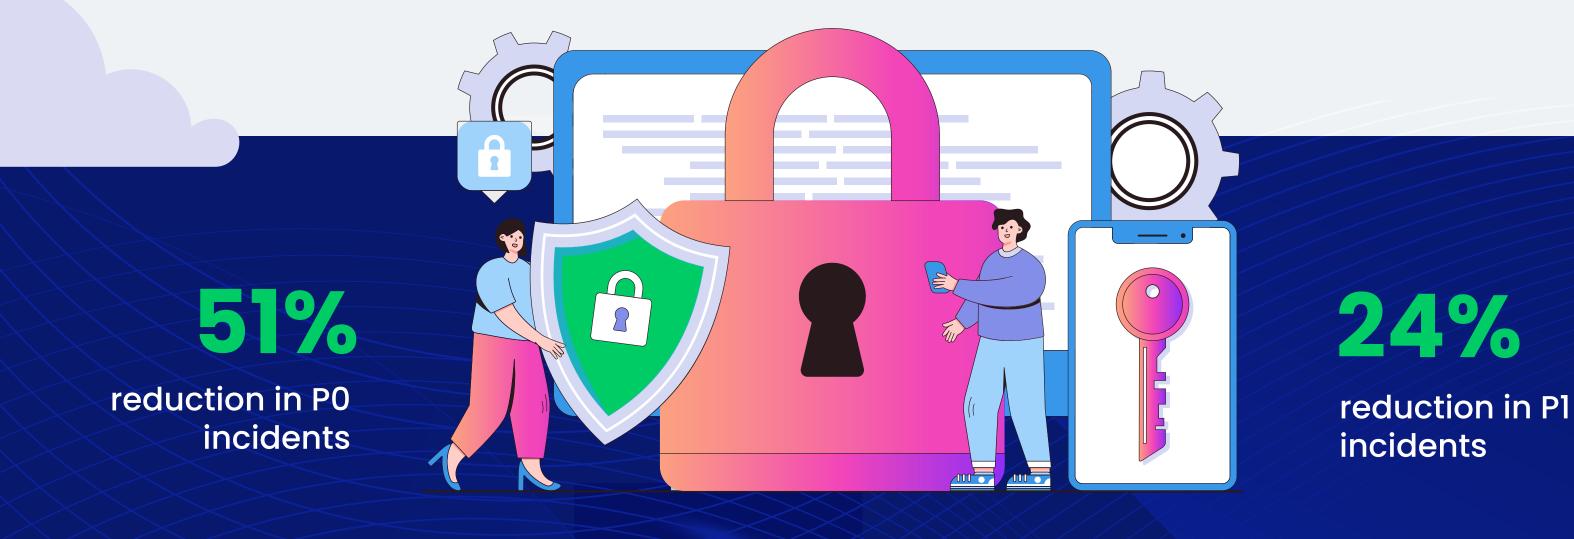

## Improved Security with AWS

Reduce yearly security events by

43%

decrease in the meantime to resolution (MTTR)