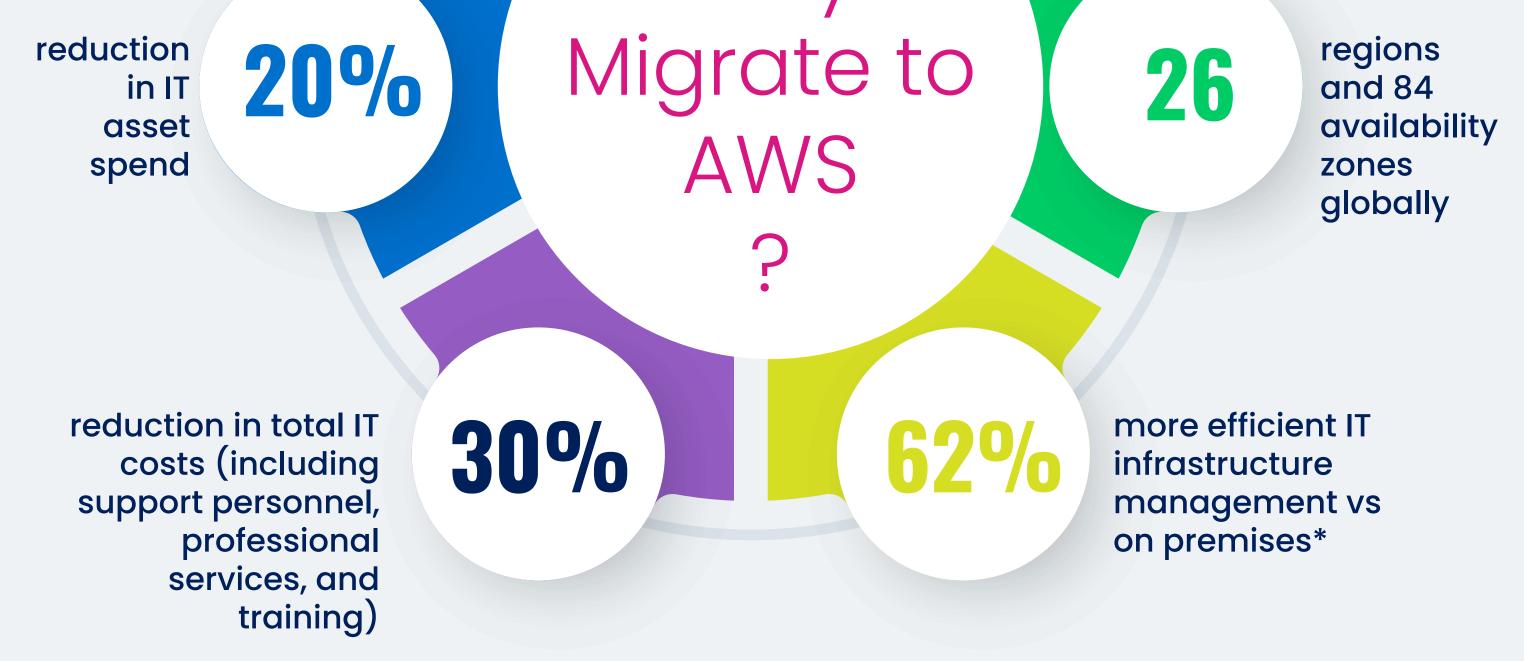

# Nodernize Bisk Aws







## Improved Security with AWS

Reduce yearly security events by

43%



decrease in the meantime to resolution (MTTR)

# Improved Availability with AWS

**69%** 

55%

reduction in the meantime

to detection (MTTD)

reduction in unplanned application downtime

#### **29%** reduction in planned

application downtime Decreasing application latency by **38%**  **34%** Reduced missed SLAs by

### AWS Edge



Enterprise scale and capability

| 2 |
|---|
|   |

Cost savings and improved staff productivity



Customer support and online documentation

## Innova Solutions Edge



Extensive Microsoft & Mainframe expertise



**Migration Factory Framework** 



**Global Delivery Capabilities** 



Cloud FinOps Services

#### **Contact Us**

info@innovasolutions.com

www.innovasolutions.com/moder