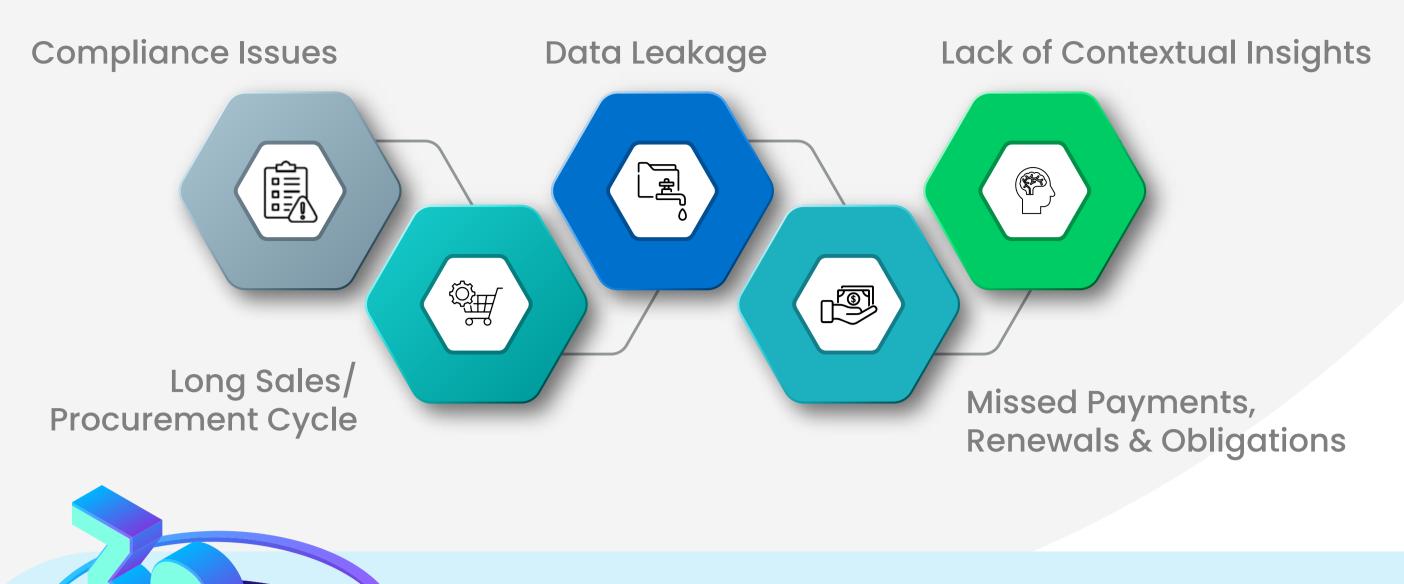

# **INNOVA SMARTER CONTRACTS**

Contract Lifecycle Management (CLM) Platform with AI Capabilities



## **Contract Challenges**





#### **Innova Smarter Contracts**

Content Governance, Automated Processes, and a 360-Degree View!

### Industry-Wide Footprints

20,000+ **Enterprise Users** 





100% User Adoption in 3 weeks

# **End-to-End CLM Functionalities**



#### **Innova Smarter Contracts Edge**



- Raise contract requests quickly
- Simple 3-step self-service authoring wizard
- Dynamic forms & simple steps to capture contextual data • Raise requests directly from CRM



- Simplified Review Extensive clause library & playbook
- Inbuild chat & collaboration engine
- Redlines & version comparisons in a consolidated 360° view
- Seamless negotiations with customers/vendors via portal

#### **Beyond Expectations**



- 40% reduction in contract authoring time
- Quicker revenue realization (18% of sales cycle is