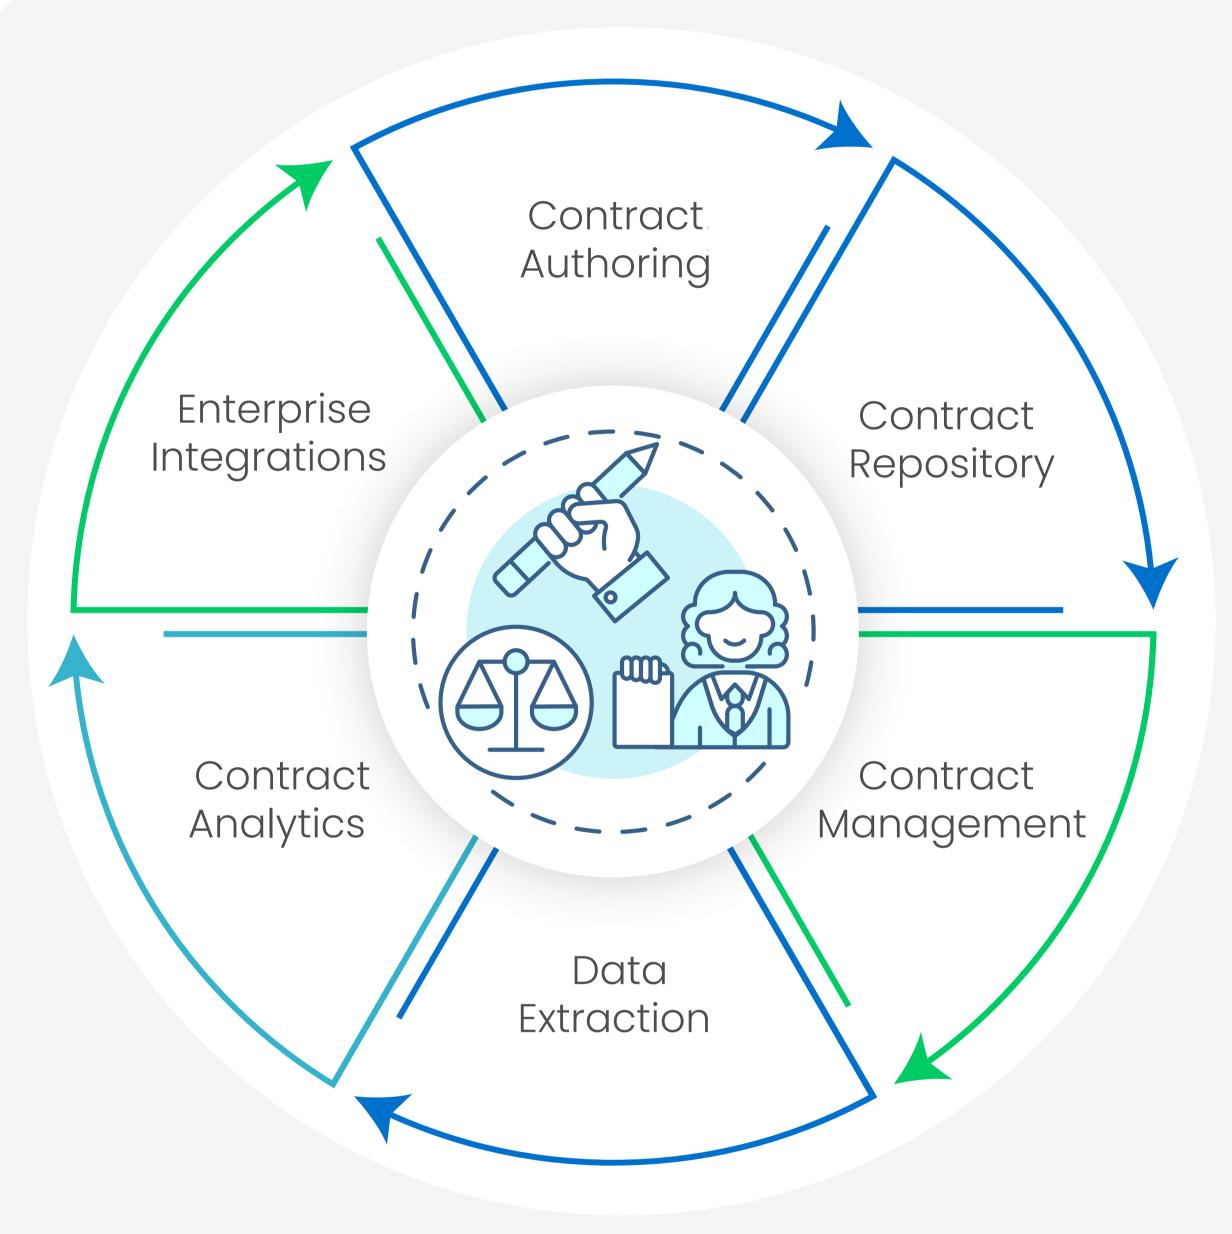

# **INNOVA SMARTER CONTRACTS**

Contract Lifecycle Management (CLM) Platform with AI Capabilities



## **Contract Challenges**





#### **Innova Smarter Contracts**

Content Governance, Automated Processes, and a 360-Degree View!

### Industry-Wide Footprints

20,000+ **Enterprise Users** 





100% User Adoption in 3 weeks

# **End-to-End CLM Functionalities**



#### **Innova Smarter Contracts Edge**



- Raise contract requests quickly
- Simple 3-step self-service authoring wizard
- Dynamic forms & simple steps to capture contextual data • Raise requests directly from CRM



- Simplified Review Extensive clause library & playbook
- Inbuild chat & collaboration engine
- Redlines & version comparisons in a consolidated 360° view
- Seamless negotiations with customers/vendors via portal

#### **Beyond Expectations**



- 40% reduction in contract authoring time
- Quicker revenue realization (18% of sales cycle is spent on contracting)
- Reduction in revenue leakage -9% of bottom line
- Lower legal costs -Attorneys save 20% of their time
- Reduced risk ~2% of annual costs
- Real-time contractual insights for improved compliance
- Simplify contracts