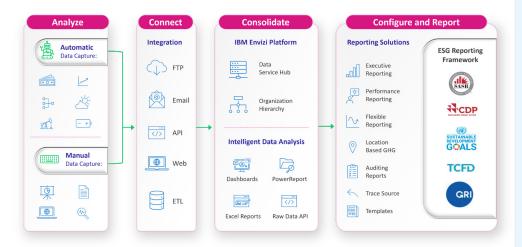

#### How Envizi Works

### The Envizi Edge

- Automation and consolidation of 500+ data types and compatibility with major sustainability reporting frameworks
- Easy GHG calculations
   (Scope 1 and 2 emissions) and reporting with extensive managed emissions factors and embedded market-based emissions calculations
- Implementation Timeline: 16-24 weeks from commercial signoffs