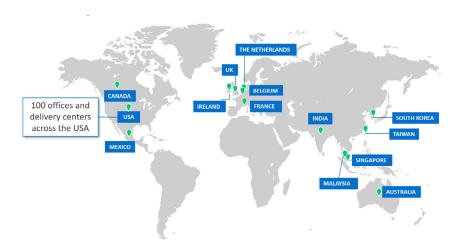

# Our Global Footprint and Delivery Capabilities

25
Years in IT Service

\$3 B
In Revenue

**50,000** Professionals

**1,100** Clients

www.innovasolutions.com

About Innova Solutions

Founded in 1998 and headquartered in Atlanta, Georgia, Innova Solutions employs approximately 50,000 professionals worldwide and reports an annual revenue approaching \$3 Billion. Through our global delivery centers across North America, Asia, and Europe, we deliver strategic technology and business transformation solutions to our clients, enabling them to operate as leaders within their fields.